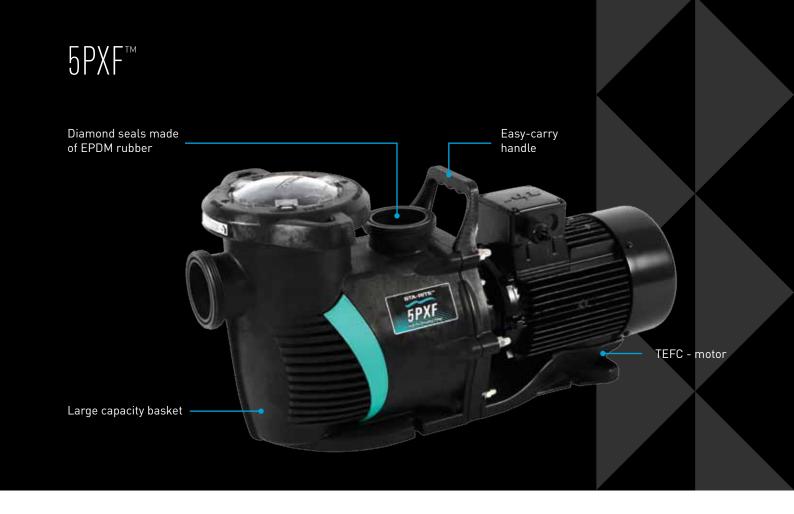

- New hydraulic isolators separate priming water from pumping water for faster priming, less turbulence and increased efficiency.
- Diamond seals made of oxidationresistant, self-retaining EPDM rubber for increased durability and tighter seal.
- Heavy duty totally enclosed fan cooled motor ( TEFC ) for prolonged life.
- Extra-large, robust basket with smooth surface requires less frequent emptying.